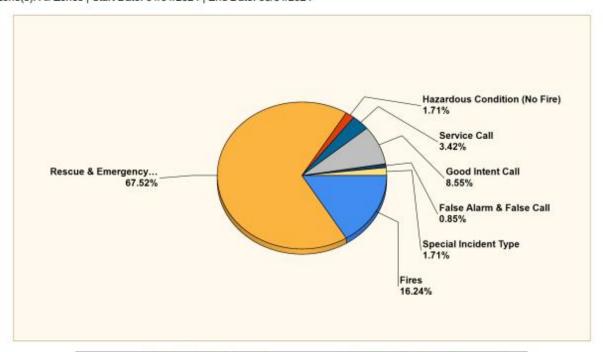

### Breakdown by Major Incident Types for Date Range

Zone(s): All Zones | Start Date: 01/01/2024 | End Date: 08/31/2024

| MAJOR INCIDENT TYPE                | # INCIDENTS | % of TOTAL |
|------------------------------------|-------------|------------|
| Fires                              | 19          | 16.24%     |
| Rescue & Emergency Medical Service | 79          | 67.52%     |
| Hazardous Condition (No Fire)      | 2           | 1.71%      |
| Service Call                       | 4           | 3.42%      |
| Good Intent Call                   | 10          | 8.55%      |
| False Alarm & False Call           | 1           | 0.85%      |
| Special Incident Type              | 2           | 1.71%      |
| TOTAL                              | 117         | 100%       |