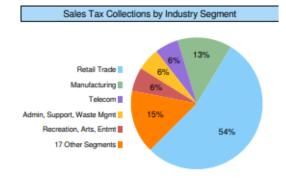

## 11. (AI) Administrative update of the Sales Tax Program for ESD No. 2. Including update on reports from HdL-Strategic Plan # 5 Goal 6.

(AD) Commissioner Proffer gave the Sales Tax Update for September 2024. September's income was \$8050 which reflected a YoY decrease of -4.8 %. There was a brief discussion on entities that submit Sales Tax. Total FY'23-24 income was \$104,563.00 (Enclosure 6)