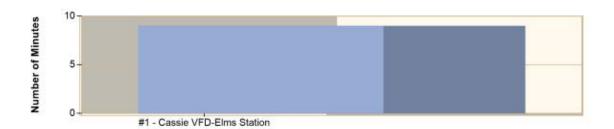

### Average Response Time per Station for Date Range

Start Date: 08/01/2024 | End Date: 08/31/2024

| STATION                      | AVERAGE RESPONSE<br>MM:SS<br>(Dispatch to Arrived) |
|------------------------------|----------------------------------------------------|
| #1 - Cassie VFD-Elms Station | 8:59                                               |