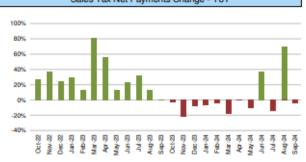

## 11. (AI) Administrative update of the Sales Tax Program for ESD No. 2. Including update on reports from HdL-Strategic Plan # 5 Goal 6.

(AD) Commissioner Proffer gave the Sales Tax Update for September 2024. September's income was \$8050 which reflected a YoY decrease of -4.8 %. There was a brief discussion on entities that submit Sales Tax. Total FY'23-24 income was \$104,563.00 (Enclosure 6)