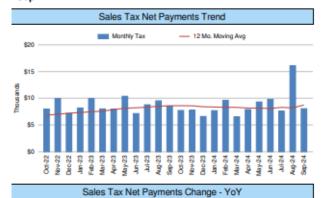

## 11. (AI) Administrative update of the Sales Tax Program for ESD No. 2. Including update on reports from HdL-Strategic Plan # 5 Goal 6.

(AD) Commissioner Proffer gave the Sales Tax Update for September 2024. September's income was \$8050 which reflected a YoY decrease of -4.8 %. There was a brief discussion on entities that submit Sales Tax. Total FY'23-24 income was \$104,563.00 (Enclosure 6)