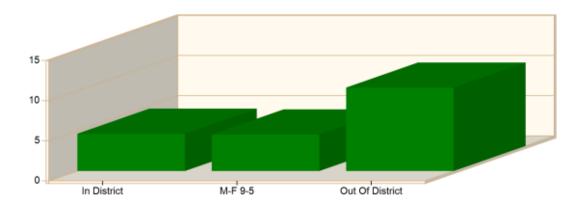

### Incident Average Response Time per Shift for Date Range

Start Date: 08/01/2024 | End Date: 08/31/2024

| SHIFT           | AVERAGE RESPONSE TIME (min)<br>(Dispatch to Arrived) | CALLS |
|-----------------|------------------------------------------------------|-------|
| In District     | 4.62                                                 | 5     |
| M-F 9-5         | 4.53                                                 | 3     |
| Out Of District | 10.37                                                | 9     |
|                 | Total Number of Calls:                               | 17    |