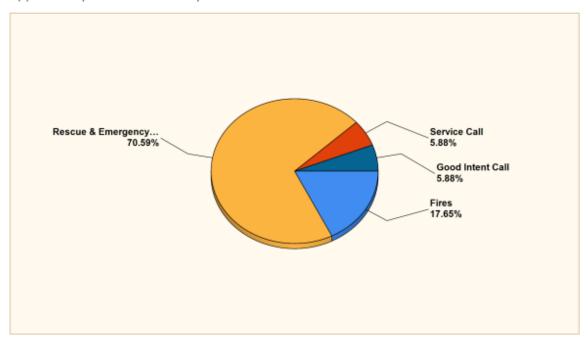

This report was generated on 9/12/2024 1:20:07 PM

Breakdown by Major Incident Types for Date Range
Zone(s): All Zones | Start Date: 08/01/2024 | End Date: 08/31/2024

| MAJOR INCIDENT TYPE                | # INCIDENTS | % of TOTAL |
|------------------------------------|-------------|------------|
| Fires                              | 3           | 17.65%     |
| Rescue & Emergency Medical Service | 12          | 70.59%     |
| Service Call                       | 1           | 5.88%      |
| Good Intent Call                   | 1           | 5.88%      |
| TOTAL                              | 17          | 100%       |